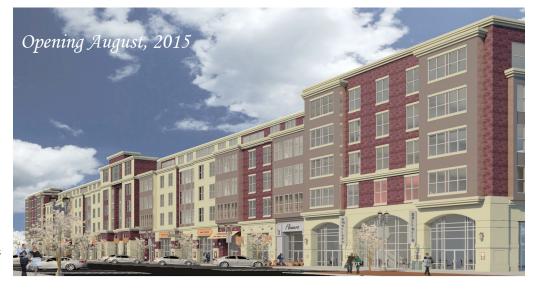

## Rowan 220 Boulevard

SUMMER OF 2015

OCCUPANCY

300,000 SQUARE FOOT
MIXED-USE MEDICAL, RETAIL &
APARTMENTS

## **LOCATION**

- Situated on Rowan Boulevard the exciting "Main Street" of Downtown Glassboro
- Onsite parking of 179 spaces with the balance utilizing the garage and other surface lots provided
- Convenient access
   to major roadways such as
   the NJ Turnpike (I-295),
   Atlantic City Expressway, Route
   55, Route 47, and Route 322

## **FEATURES**

- Public –Private Partnership development project between the Borough of Glassboro, Rowan University and Nexus Properties
- 6-story building
- Ground floor mix of medical, retail, & restaurant uses
- Floors 2 5 are 2 & 4 bedroom student apartments
- Floor 6 is 59 market rate apartments/penthouses
- EIFS and glass exterior complements the urban feel of Rowan Boulevard 's existing structures